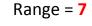

## Problem 1:

Draw box and whisker for the given data:

8, 6, 3, 5, 3, 4, 2, 9

First Quartile = 3

Third Quartile = 7

Second Quartile or Median = 4.5