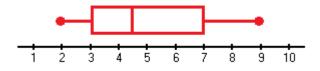

## Problem 2:

Draw box and whisker for the given data:

4, 8, 8, 6, 2, 2, 8, 6, 6, 9

First Quartile = 4

Second Quartile or Median = 6

Third Quartile = 8

Range = 7