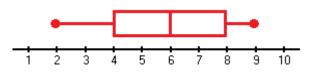

## Problem 2:

Draw box and whisker for the given data:

4, 8, 8, 6, 2, 2, 8, 6, 6, 9

First Quartile = 4

Second Quartile or Median = 6

Third Quartile = 8

Range = 7