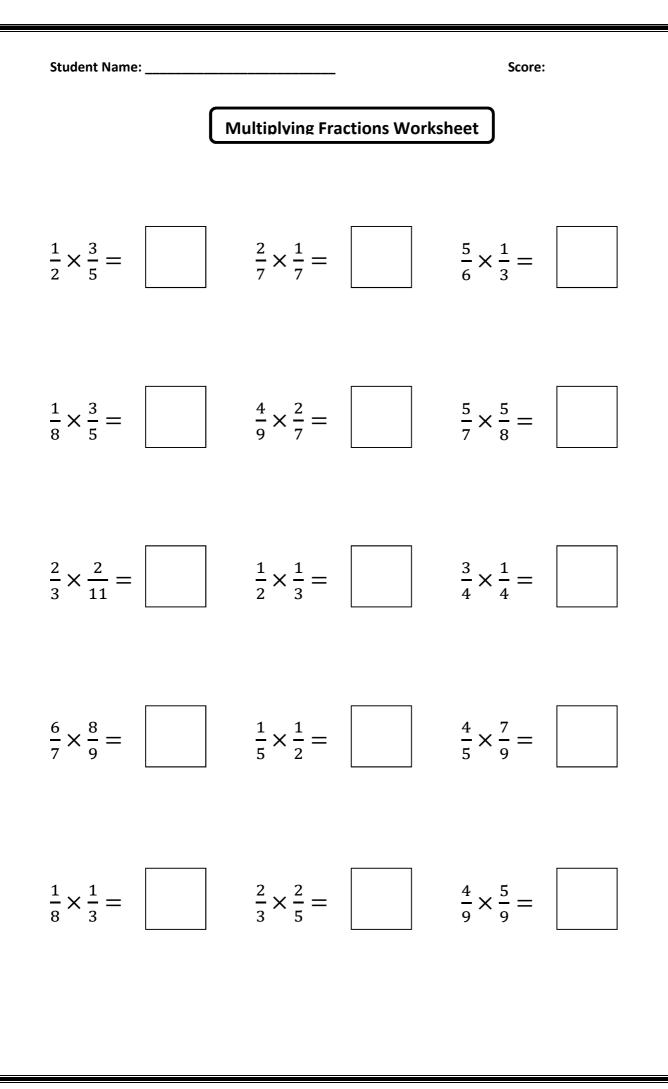

| Student Name:                                    |                                                 | Score:                                           |
|--------------------------------------------------|-------------------------------------------------|--------------------------------------------------|
| Answers                                          |                                                 |                                                  |
| $\frac{1}{2} \times \frac{3}{5} = \frac{3}{10}$  | $\frac{2}{7} \times \frac{1}{7} = \frac{2}{49}$ | $\frac{5}{6} \times \frac{1}{3} = \frac{5}{18}$  |
| $\frac{1}{8} \times \frac{3}{5} = \frac{3}{40}$  | $\frac{4}{9} \times \frac{2}{7} = \frac{8}{63}$ | $\frac{5}{7} \times \frac{5}{8} = \frac{25}{56}$ |
| $\frac{2}{3} \times \frac{2}{11} = \frac{4}{33}$ | $\frac{1}{2} \times \frac{1}{3} = \frac{1}{6}$  | $\frac{3}{4} \times \frac{1}{4} = \frac{3}{16}$  |
| $\frac{6}{7} \times \frac{8}{9} = \frac{48}{63}$ | $\frac{1}{5} \times \frac{1}{2} = \frac{1}{10}$ | $\frac{4}{5} \times \frac{7}{9} = \frac{28}{45}$ |
| $\frac{1}{8} \times \frac{1}{3} = \frac{1}{24}$  | $\frac{2}{3} \times \frac{2}{5} = \frac{4}{15}$ | $\frac{4}{9} \times \frac{5}{9} = \frac{20}{81}$ |